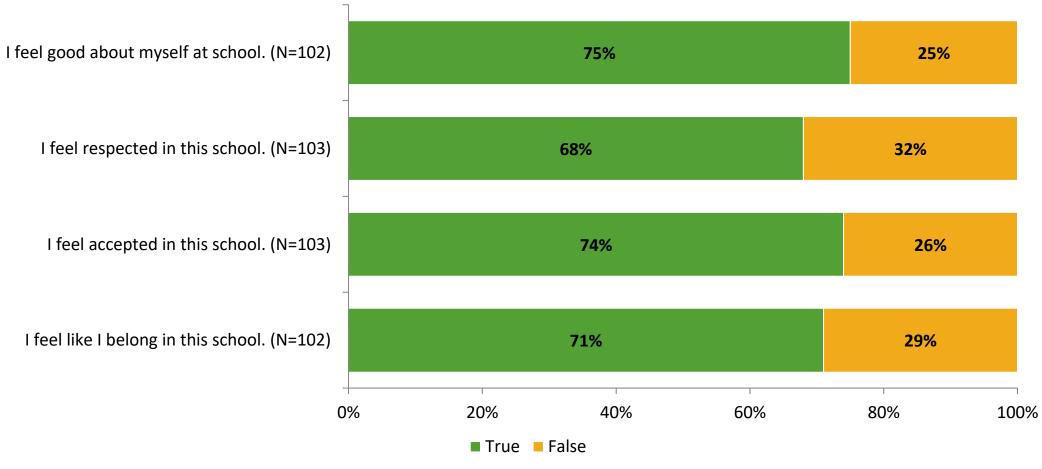

# Student Engagement Survey for Elementary Students: Lealman Avenue Elementary School

**Results and Analysis** 

2023-2024



# **Overall Engagement**



# **Overall Engagement (Continued)**



### **Like School**

Thinking about how you feel/act most of the time, is the following statement true or false?

**Generally, I like school.** (N=99)



# **Class Experience**



# **Academic Support**



### Relevance



### **Involvement**



# **Self-Management**



#### Grit



### **Acceptance**



# **Relationships with Peers**



# **Relationships with Adults in School**



# **Participation in Extracurricular Activities**

Did you participate in any extracurricular activities this school year? (N=101)



#### Please select the extracurricular activities you participated in.

Please select the extracurricular activities you participated in. (N=75)



K12 Insight

703.542.9601 | www.k12insight.com