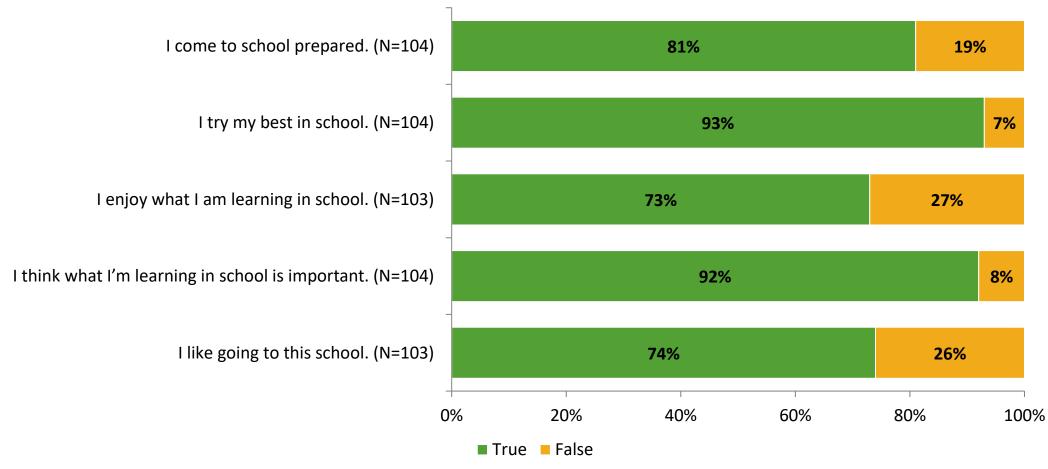

# Student Engagement Survey for Elementary Students: Lealman Avenue Elementary School

**Results and Analysis** 

2023-2024



# **Overall Engagement**



# **Overall Engagement (Continued)**



### **Like School**

Thinking about how you feel/act most of the time, is the following statement true or false?

**Generally, I like school.** (N=99)



# **Class Experience**



# **Academic Support**



### Relevance



### **Involvement**



# **Self-Management**



#### Grit



### **Acceptance**



# **Relationships with Peers**



# **Relationships with Adults in School**



# **Participation in Extracurricular Activities**

Did you participate in any extracurricular activities this school year? (N=101)



#### Please select the extracurricular activities you participated in.

Please select the extracurricular activities you participated in. (N=75)



K12 Insight

703.542.9601 | www.k12insight.com