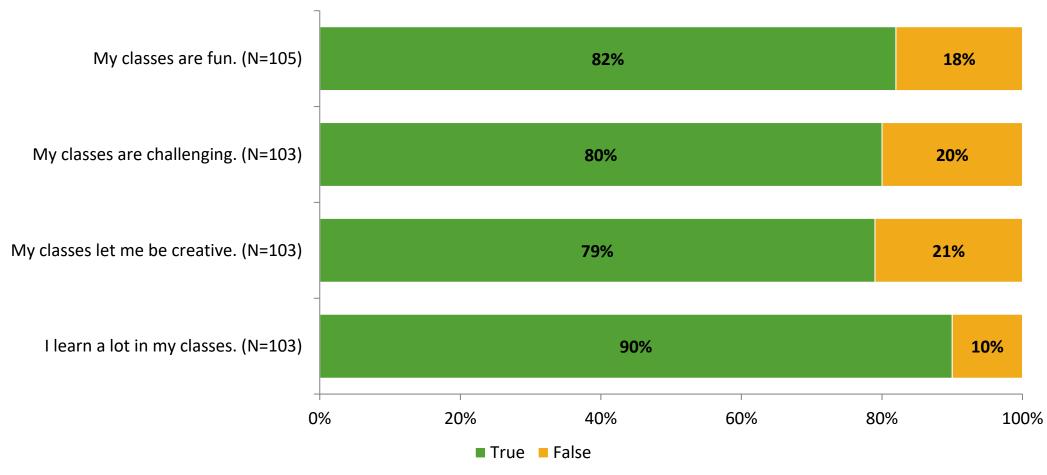

# Student Engagement Survey for Elementary Students: Lealman Avenue Elementary School

**Results and Analysis** 

2023-2024



# **Overall Engagement**



# **Overall Engagement (Continued)**



### **Like School**

Thinking about how you feel/act most of the time, is the following statement true or false?

**Generally, I like school.** (N=99)



# **Class Experience**



# **Academic Support**



### Relevance



### **Involvement**



# **Self-Management**



#### Grit



### **Acceptance**



# **Relationships with Peers**



# **Relationships with Adults in School**



# **Participation in Extracurricular Activities**

Did you participate in any extracurricular activities this school year? (N=101)



#### Please select the extracurricular activities you participated in.

Please select the extracurricular activities you participated in. (N=75)



K12 Insight

703.542.9601 | www.k12insight.com