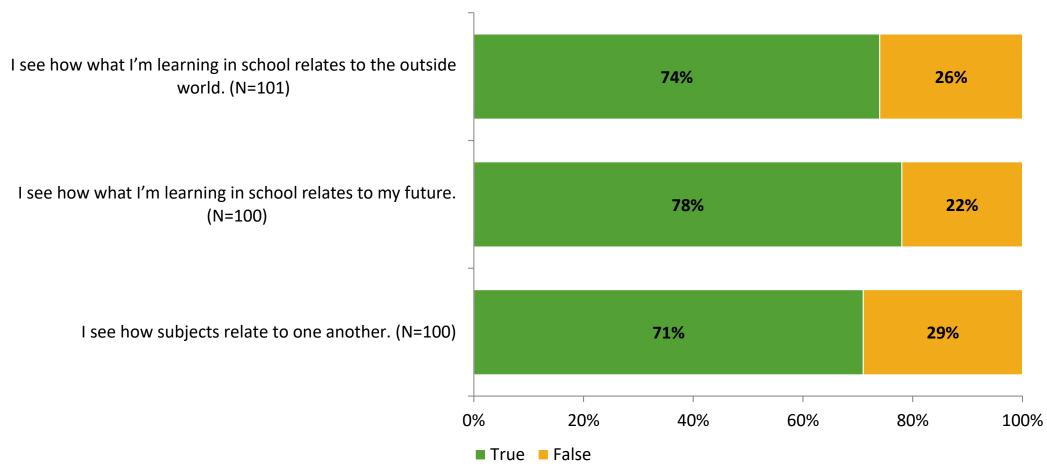

# Student Engagement Survey for Elementary Students: Lealman Avenue Elementary School

**Results and Analysis** 

2023-2024



# **Overall Engagement**



# **Overall Engagement (Continued)**



### **Like School**

Thinking about how you feel/act most of the time, is the following statement true or false?

**Generally, I like school.** (N=99)



# **Class Experience**



# **Academic Support**



### Relevance



### **Involvement**



# **Self-Management**



#### Grit



### **Acceptance**



# **Relationships with Peers**



# **Relationships with Adults in School**



# **Participation in Extracurricular Activities**

Did you participate in any extracurricular activities this school year? (N=101)



#### Please select the extracurricular activities you participated in.

Please select the extracurricular activities you participated in. (N=75)



K12 Insight

703.542.9601 | www.k12insight.com