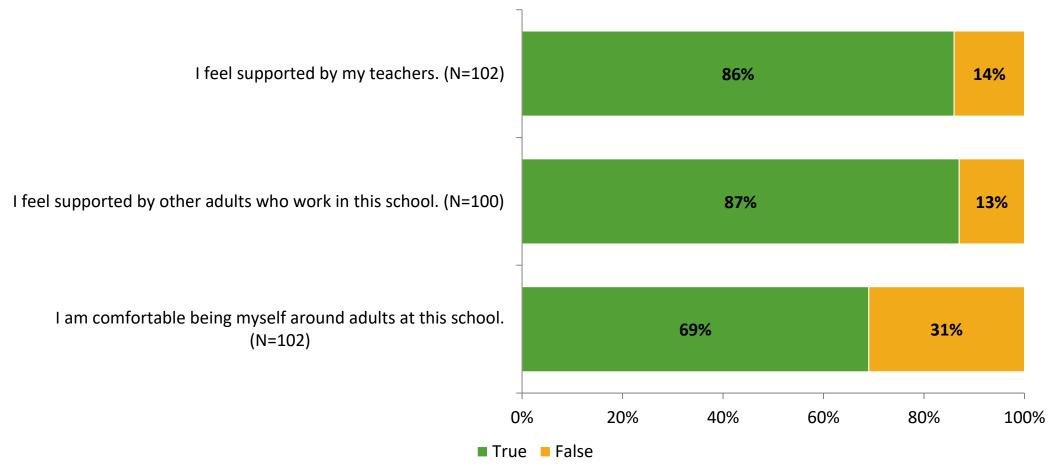

# Student Engagement Survey for Elementary Students: Lealman Avenue Elementary School

**Results and Analysis** 

2023-2024



# **Overall Engagement**



# **Overall Engagement (Continued)**



### **Like School**

Thinking about how you feel/act most of the time, is the following statement true or false?

**Generally, I like school.** (N=99)



# **Class Experience**



# **Academic Support**



### Relevance



### **Involvement**



# **Self-Management**



#### Grit



### **Acceptance**



# **Relationships with Peers**



# **Relationships with Adults in School**



# **Participation in Extracurricular Activities**

Did you participate in any extracurricular activities this school year? (N=101)



#### Please select the extracurricular activities you participated in.

Please select the extracurricular activities you participated in. (N=75)



K12 Insight

703.542.9601 | www.k12insight.com