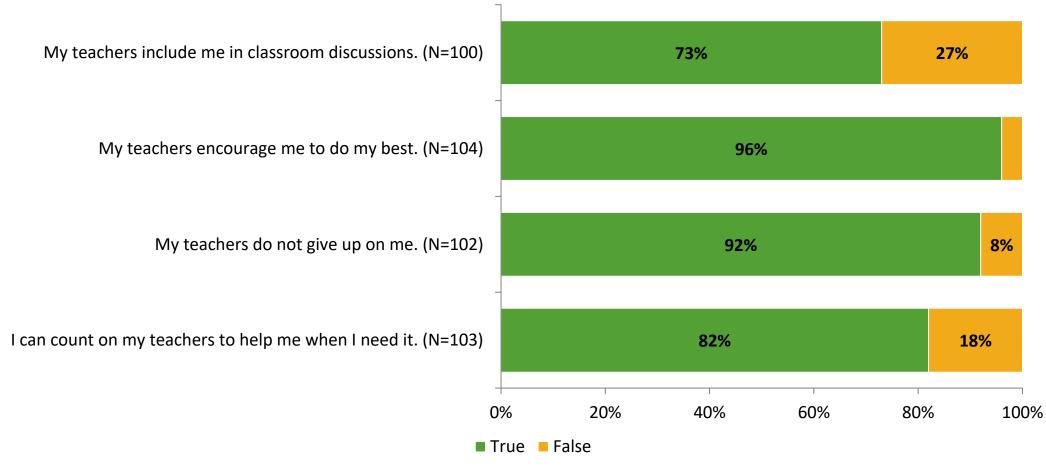

# Student Engagement Survey for Elementary Students: Lealman Avenue Elementary School

**Results and Analysis** 

2023-2024



# **Overall Engagement**



# **Overall Engagement (Continued)**



### **Like School**

Thinking about how you feel/act most of the time, is the following statement true or false?

**Generally, I like school.** (N=99)



# **Class Experience**



# **Academic Support**



### Relevance



### **Involvement**



# **Self-Management**



#### Grit



### **Acceptance**



# **Relationships with Peers**



# **Relationships with Adults in School**



# **Participation in Extracurricular Activities**

Did you participate in any extracurricular activities this school year? (N=101)



#### Please select the extracurricular activities you participated in.

Please select the extracurricular activities you participated in. (N=75)



K12 Insight

703.542.9601 | www.k12insight.com