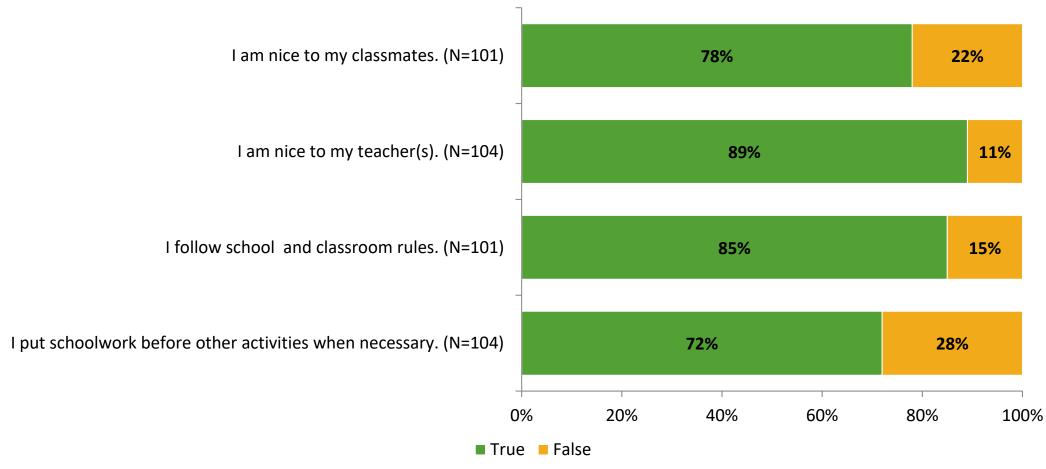

# Student Engagement Survey for Elementary Students: Lealman Avenue Elementary School

**Results and Analysis** 

2023-2024



# **Overall Engagement**



# **Overall Engagement (Continued)**



### **Like School**

Thinking about how you feel/act most of the time, is the following statement true or false?

**Generally, I like school.** (N=99)



# **Class Experience**



# **Academic Support**



### Relevance



### **Involvement**



# **Self-Management**



#### Grit



### **Acceptance**



# **Relationships with Peers**



# **Relationships with Adults in School**



# **Participation in Extracurricular Activities**

Did you participate in any extracurricular activities this school year? (N=101)



#### Please select the extracurricular activities you participated in.

Please select the extracurricular activities you participated in. (N=75)



K12 Insight

703.542.9601 | www.k12insight.com