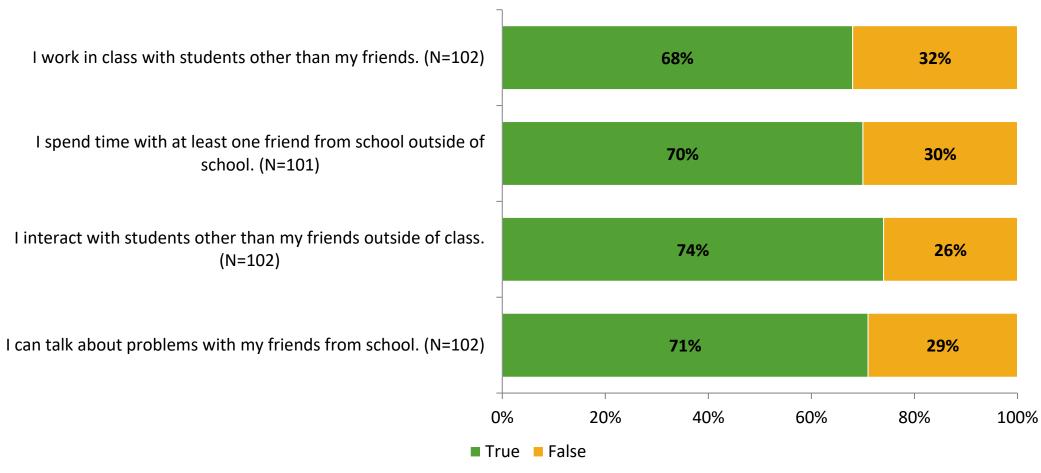

# Student Engagement Survey for Elementary Students: Lealman Avenue Elementary School

**Results and Analysis** 

2023-2024



# **Overall Engagement**



# **Overall Engagement (Continued)**



### **Like School**

Thinking about how you feel/act most of the time, is the following statement true or false?

**Generally, I like school.** (N=99)



# **Class Experience**



# **Academic Support**



### Relevance



### **Involvement**



# **Self-Management**



#### Grit



### **Acceptance**



# **Relationships with Peers**



# **Relationships with Adults in School**



# **Participation in Extracurricular Activities**

Did you participate in any extracurricular activities this school year? (N=101)



#### Please select the extracurricular activities you participated in.

Please select the extracurricular activities you participated in. (N=75)



K12 Insight

703.542.9601 | www.k12insight.com