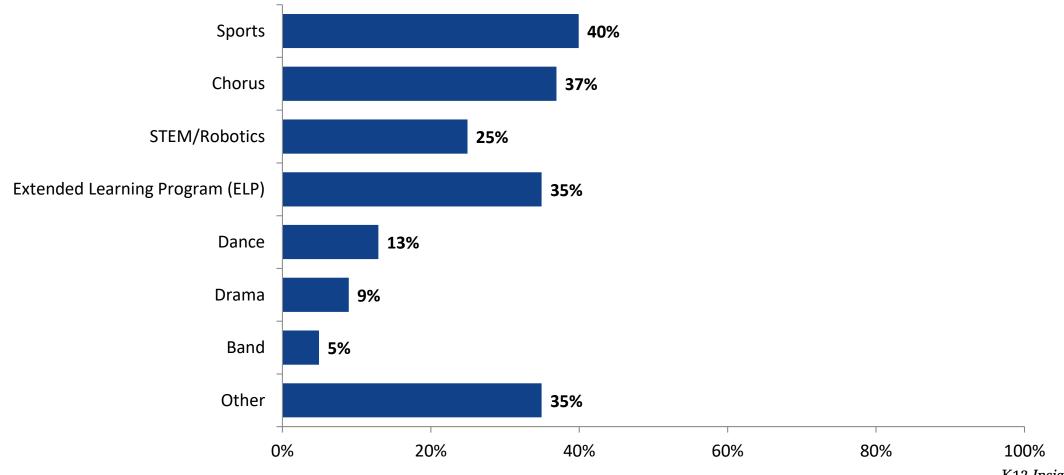

#### Please select the extracurricular activities you participated in.

Please select the extracurricular activities you participated in. (N=75)

K12 Insight

703.542.9601 | www.k12insight.com