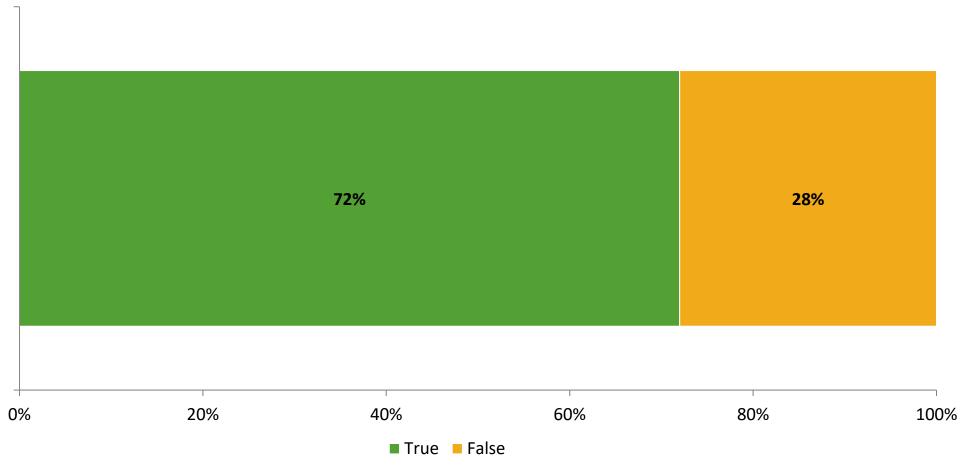

### **Like School**

Thinking about how you feel/act most of the time, is the following statement true or false?

**Generally, I like school.** (N=99)