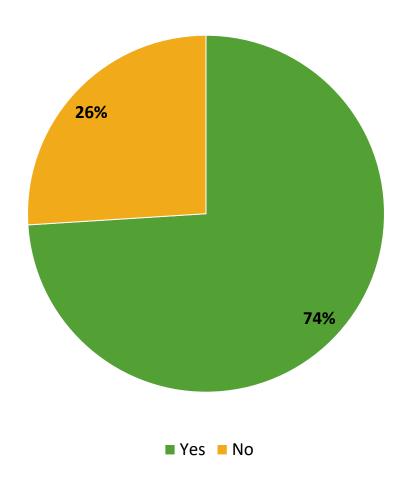

# **Participation in Extracurricular Activities**

Did you participate in any extracurricular activities this school year? (N=101)