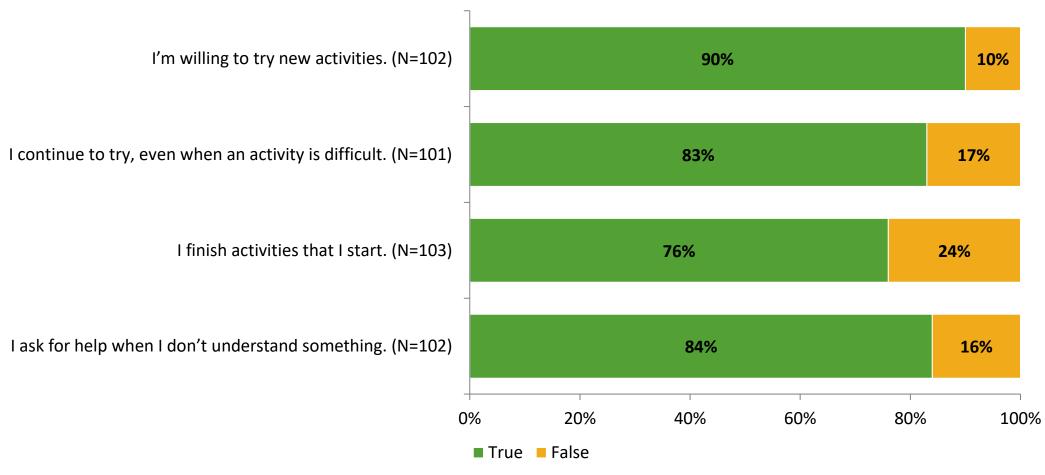

# Student Engagement Survey for Elementary Students: Lealman Avenue Elementary School

**Results and Analysis** 

2023-2024



# **Overall Engagement**



# **Overall Engagement (Continued)**



### **Like School**

Thinking about how you feel/act most of the time, is the following statement true or false?

**Generally, I like school.** (N=99)



# **Class Experience**



# **Academic Support**



### Relevance



### **Involvement**



# **Self-Management**



#### Grit



### **Acceptance**



# **Relationships with Peers**



# **Relationships with Adults in School**



# **Participation in Extracurricular Activities**

Did you participate in any extracurricular activities this school year? (N=101)



#### Please select the extracurricular activities you participated in.

Please select the extracurricular activities you participated in. (N=75)



K12 Insight

703.542.9601 | www.k12insight.com