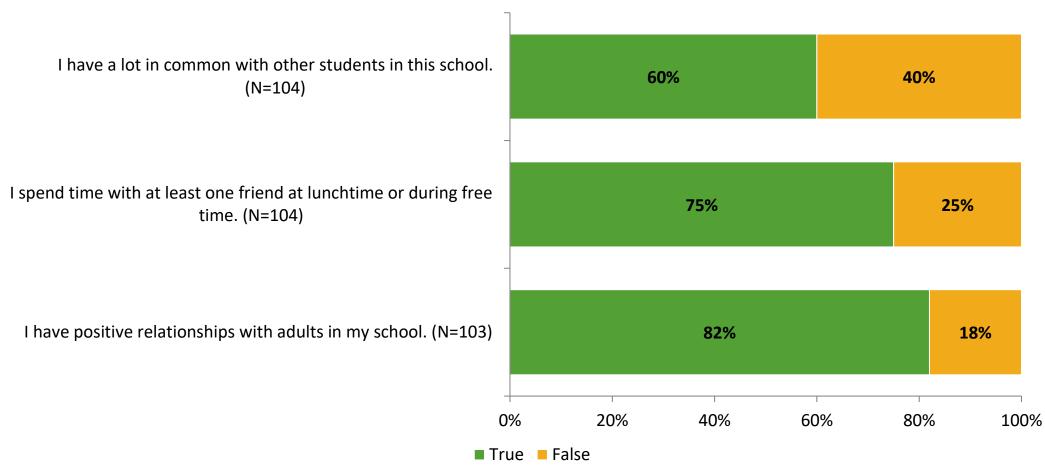

# Student Engagement Survey for Elementary Students: Lealman Avenue Elementary School

**Results and Analysis** 

2023-2024



# **Overall Engagement**



# **Overall Engagement (Continued)**



### **Like School**

Thinking about how you feel/act most of the time, is the following statement true or false?

**Generally, I like school.** (N=99)



# **Class Experience**



# **Academic Support**



### Relevance



### **Involvement**



# **Self-Management**



#### Grit



### **Acceptance**



# **Relationships with Peers**



# **Relationships with Adults in School**



# **Participation in Extracurricular Activities**

Did you participate in any extracurricular activities this school year? (N=101)



#### Please select the extracurricular activities you participated in.

Please select the extracurricular activities you participated in. (N=75)



K12 Insight

703.542.9601 | www.k12insight.com