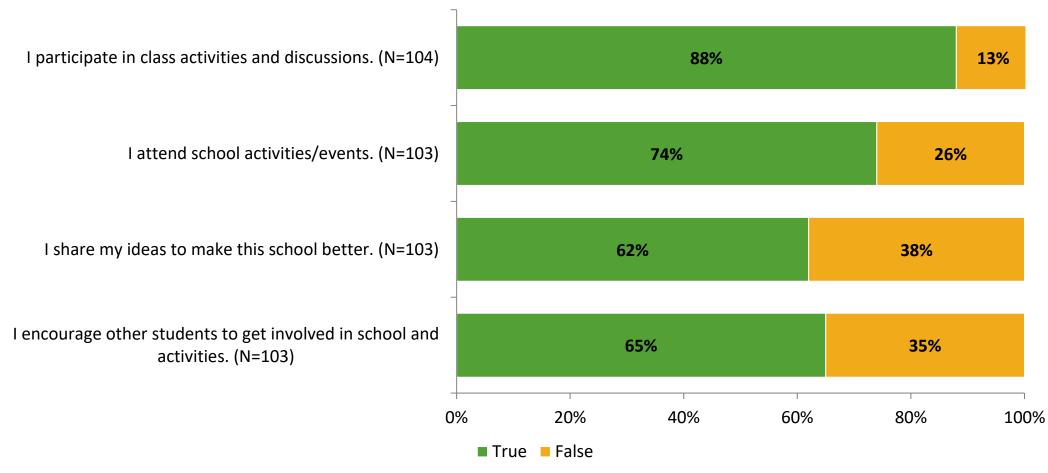

# Student Engagement Survey for Elementary Students: Lealman Avenue Elementary School

**Results and Analysis** 

2023-2024



# **Overall Engagement**



# **Overall Engagement (Continued)**



### **Like School**

Thinking about how you feel/act most of the time, is the following statement true or false?

**Generally, I like school.** (N=99)



# **Class Experience**



# **Academic Support**



### Relevance



### **Involvement**



# **Self-Management**



#### Grit



### **Acceptance**



# **Relationships with Peers**



# **Relationships with Adults in School**



# **Participation in Extracurricular Activities**

Did you participate in any extracurricular activities this school year? (N=101)



#### Please select the extracurricular activities you participated in.

Please select the extracurricular activities you participated in. (N=75)



K12 Insight

703.542.9601 | www.k12insight.com